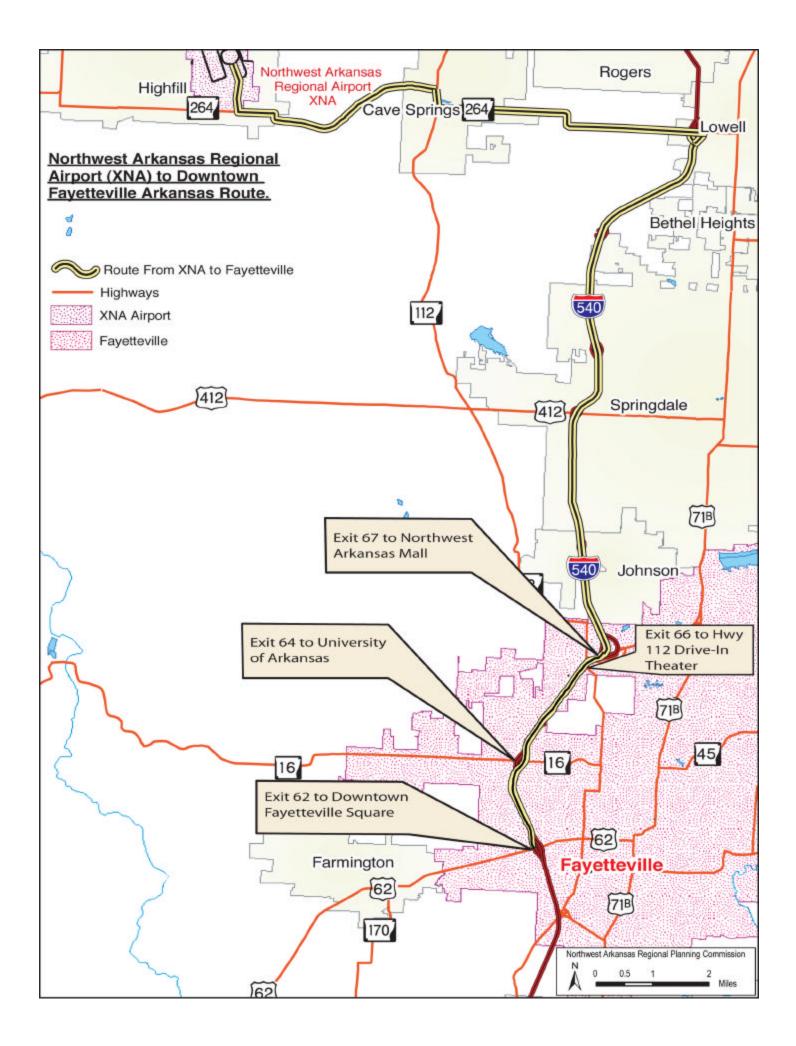

## Directions from Northwest Arkansas Regional Airport (XNA) to Fayetteville

Upon exiting XNA, stay in right lane and follow the signs to exit the airport.

Exit right and go 1.0 miles south.

At the stop sign, take a left onto HWY 264 East for 3.8 miles.

At the stop sign in Cave Springs, take a right onto HWY 112.

Travel 0.3 miles and turn left onto HWY 264 towards Interstate 540 and the city of Lowell.

Travel 4.6 miles on HWY 264 and enter the onramp to Interstate 540 (South) on your right.

You will then travel 10.8 miles to the first Fayetteville exit:

- Exit 67 Fayetteville Business District (Northwest Arkansas Mall & HWY 71B)
- Exit 66 will take you to HWY 112 and the 112 Drive-in theater
- Exit 64 will take you to the University of Arkansas campus
- Exit 62 will take you to the Downtown Fayetteville Square